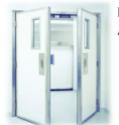

## Lobby - Hands-free

Door will automaticlly unlock when it detects the Active tag.

Access

No key is needed to open the mailbox.