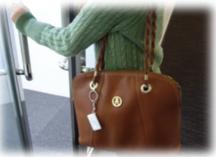

## Lobby - Hands-free

Door will automaticlly unlock when it detects the Active tag.

Access

No key is needed to open the mailbox.