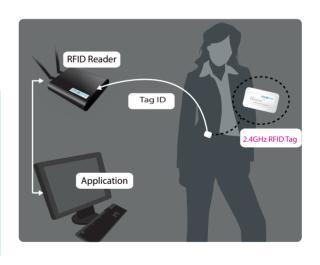

### Why active?

The latest RFID access control system offered by Hong Kong RFID Ltd. is an active access control system. Why active?

#### Powerful Reading Performance

Compared with passive RFID (battery-less) technology, active RFID technology allows a much longer reading distance. With such powerful performance, no longer does one need to even more a fingertip for accessing a certain location.

#### Flexible and Automated

Access control can be performed as soon as people carrying the tag walk towards the entrance. Entry and exit records are logged without having the card placed near the reader for recognition.