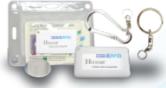

Hussar Slim 2.4GHz Active RFID Tag

Hussar Slim 2.4GHz **Active Tag Accessories** 

**Automatically unlock** 

Mailbox -

Hussar 2.4GHz Active Tag & Accessories

Empress 2.4GHz Active RFID Readers

**COMPANY AWARDS:** 